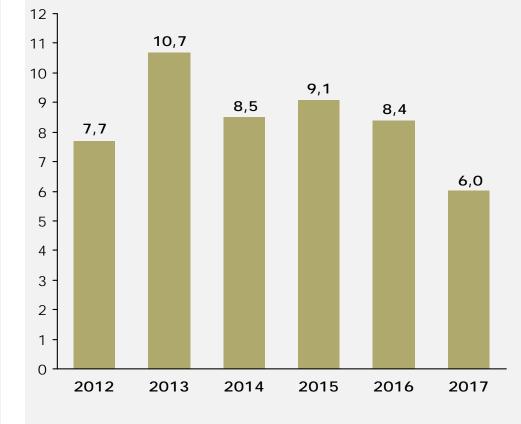

## Long-term development in comparable EBIT – profitability contribution from Russia has decreased following the crisis in the market

Russia Group excl. Russia