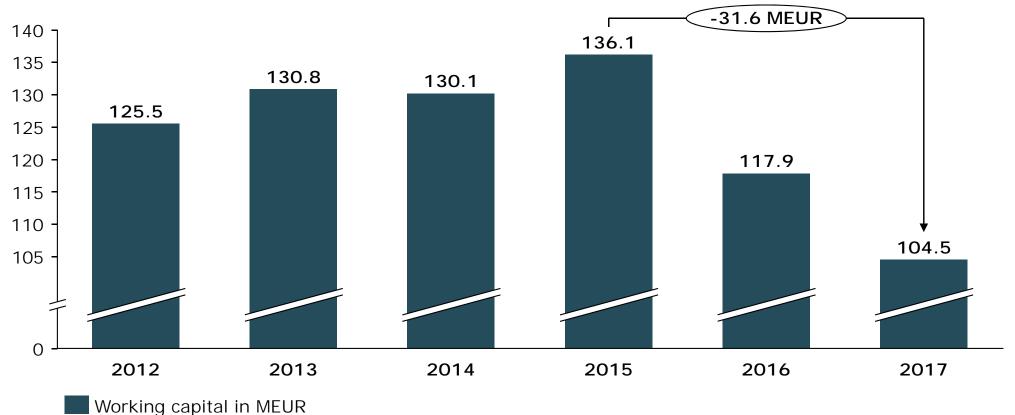

## Positive results in lightening balance sheet via reducing working capital

- Streamlining internal supply chains
- Development of sales and operations planning
- Lean projects ongoing in several factories
- Tight management of inventories in all business units