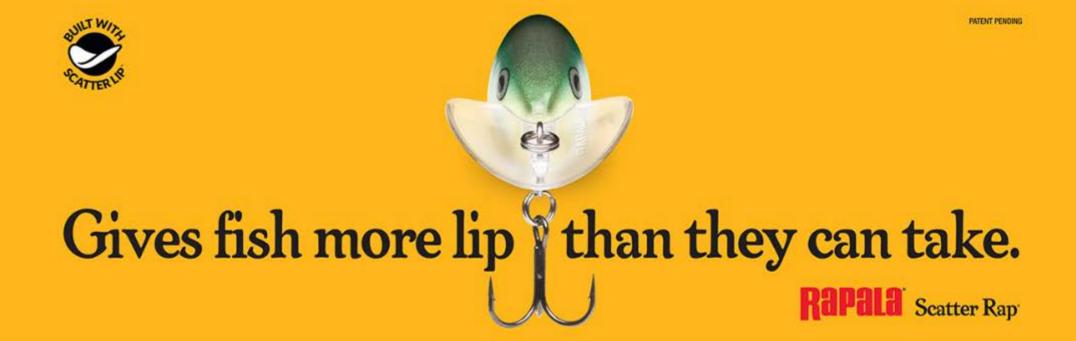

#### Gives fish more lip than they can take.

Introducing Scatter Rap<sup>e</sup>Crank Deep. The fat-lipped crank that dives down ten feet and teases big fish with its wild, evasive action. It's our most in your-face crank yet. See it give fish lip at rapala.com