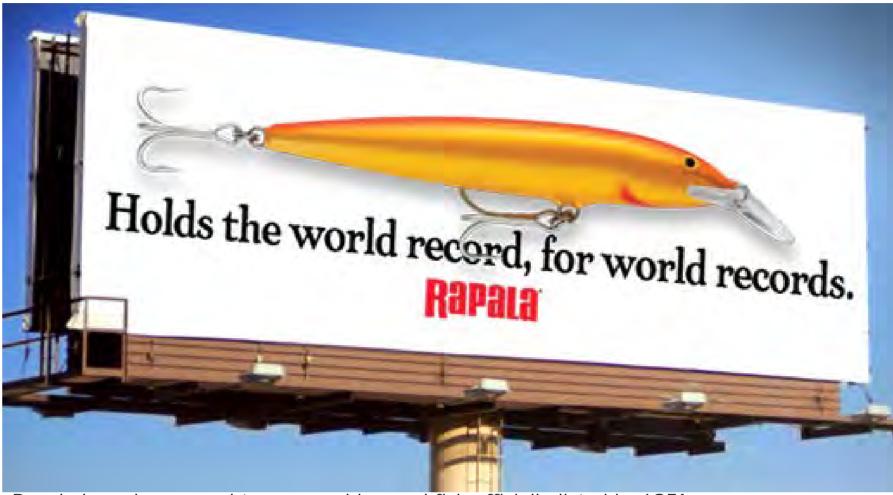

# WORLD RECORDS

- 900+ World Record Catches
- Every Continent in the World (Except Antarctica)