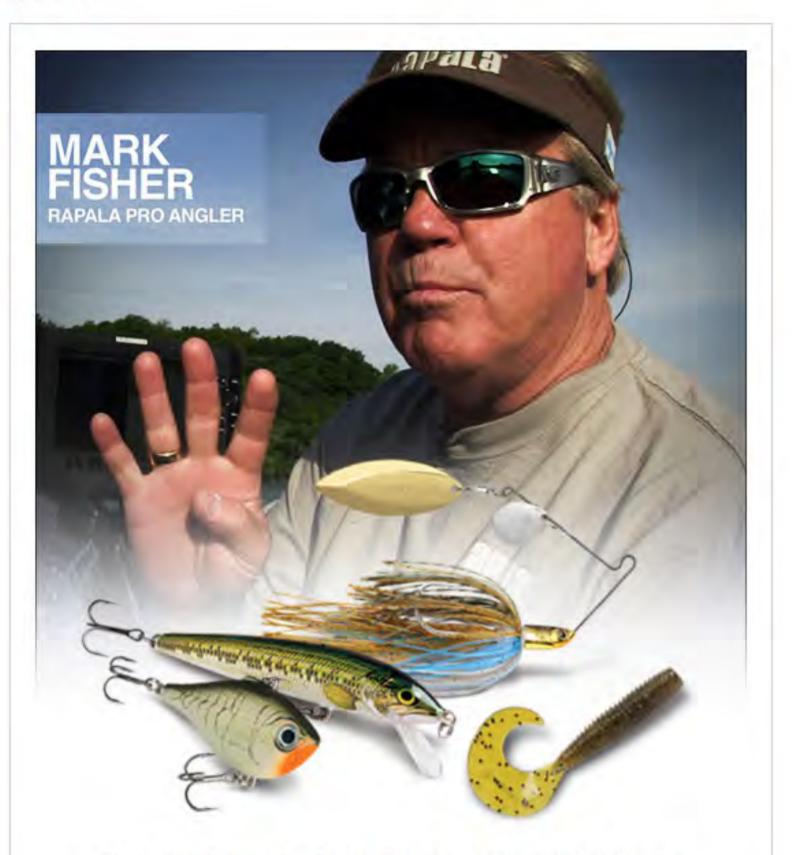

#### TIME TO SPOOL UP HIGH-PERCENTAGE SPRING BAITS

For spring multi-species fishing success, don't launch the boat or walk the shore without these four high-percentage baits - lipless crankbaits, spinnerbaits, jerkbaits and swimming grubs.

Each of these baits, this time of year, are very effective and easy to use for bass, walleye and pike, says Mark Fisher, Rapala's Director of Field Promotions. Use them to target points, coves, shoreline cover, emergent vegetation, old weeds and new weeds. "All those things are keys to putting the puzzle together in the springtime and make your fishing successful," he says.

The most productive spots will likely be transition zones between one or more of the lake features above - where submerged vegetation makes way for reeds and bullrushes, for example, where shoreline gravel transitions to larger rock, where the bottom changes from sand to muck or rock.