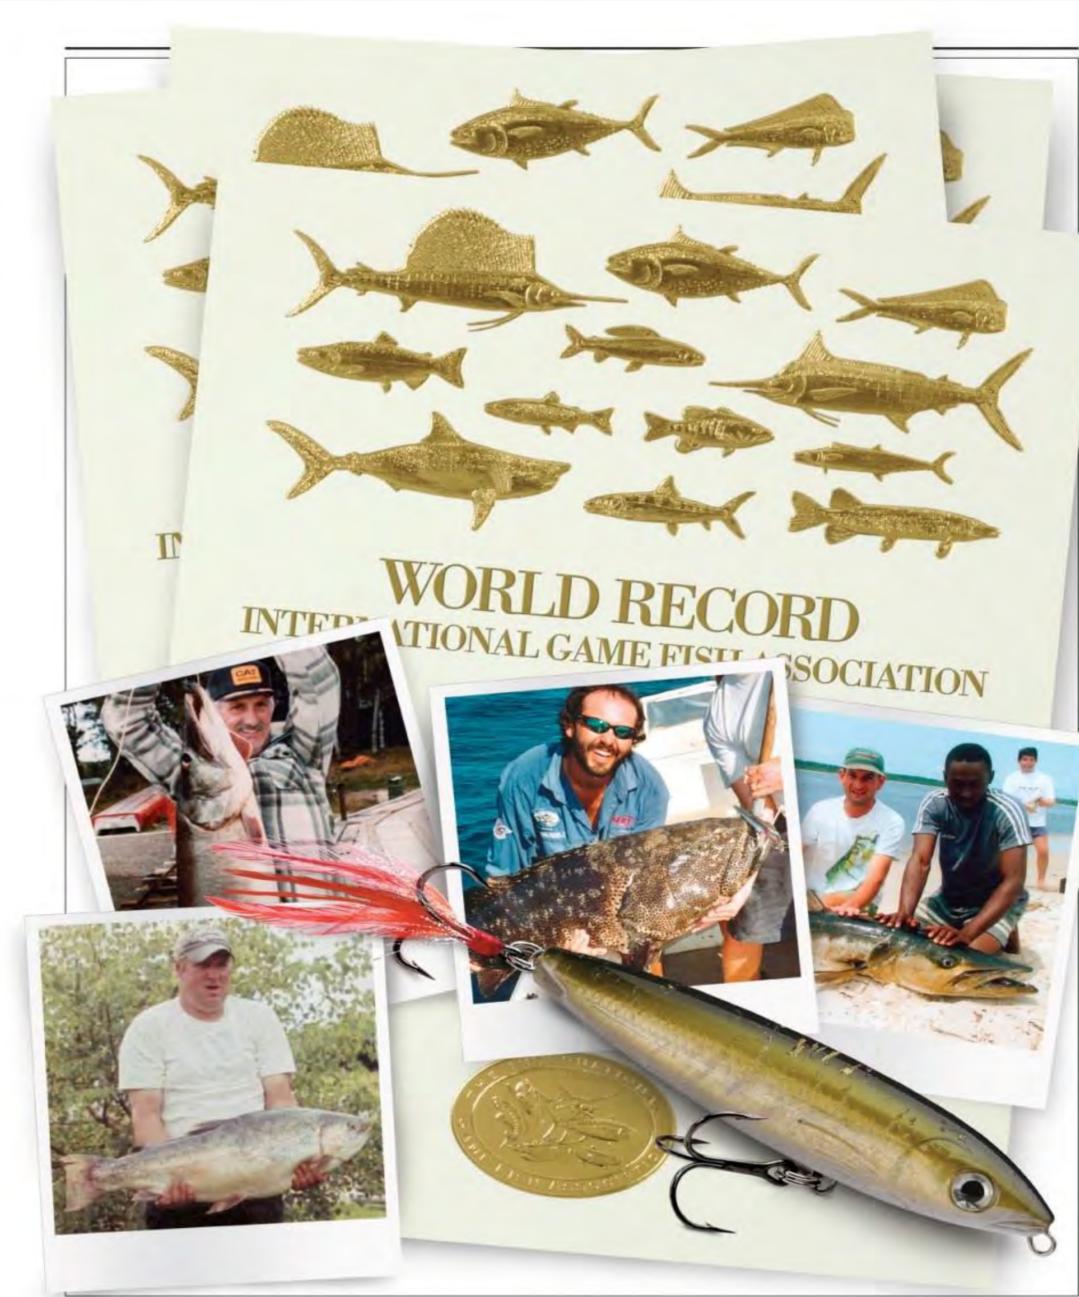

# WORLD RECORDS

- 900+ World Record Catches
- Every Continent in the World (Except Antarctica)