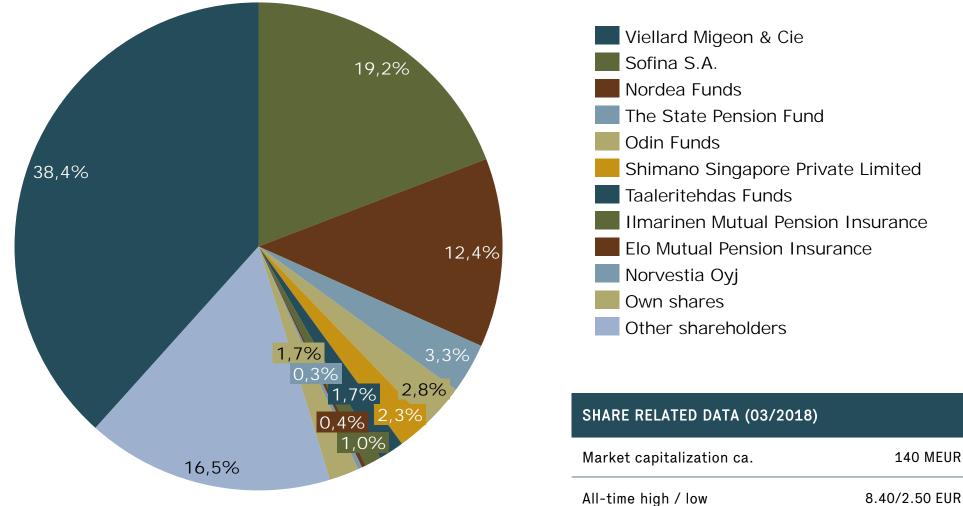

manufactured or subcontracted goods sold under own brands
- 3<sup>rd</sup> Party Products business is distribution of fishing and hunting products
- Distribution of 3<sup>rd</sup> Party Products adds value:
  - Complementing our product range in fishing
  - Balancing seasonality
  - Further leverage to our distribution network (gross profit of 3<sup>rd</sup> party business to cover our fixed cost base)
  - Supports sales of Group Products
  - Value creation also for the 3<sup>rd</sup> party principal

#### Stable operative cash flow over the years with predictable CAPEX levels



#### Cash flow from operations (MEUR)

Operative capital expenditure (MEUR)



#### Funding – maturity profile of Group debt (as of December 2017)



Commercial paper program

Hybrid Bond

#### Rapala VMC share



#### 8.40/2.50 EUR

# RAPALA - AN ICONIC FISHING BRAND

TOM MACKIN EXECUTIVE VICE PRESIDENT, HEAD OF DISTRIBUTION AND BRANDS IN NORTH AMERICA



Stand and



# SIZE OF THE DR ZE



#### 55 Million Fishermen in the USA

Stable Participation and Spending

 $2^{nd}$  Most Popular Activity ( $1^{st} = exercising$ )

Popular Among All Demographics

Growing Popularity Among Youth

**Opportunity to Grow Share in Saltwater** 

# MARKET SHARE POSITION



#### Rapala Lures = #1 Market Share

Rapala Fillet Knives = #1 Market Share

#### VMC Treble Hooks = #1 Market Share

# **BRANDS OF HARD BAITS PURCHASED**

|                        | ANNUAL<br>2016 | ANNUAL<br>2015 |                 | ANNUAL<br>2016 | ANNUAL<br>2015 |              | ANNUAL<br>2016 | ANNUAL<br>2015 |
|------------------------|----