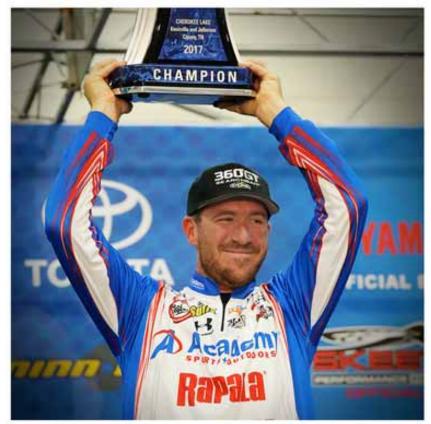

Rapala Pro Staff angler wins Bassmaster Elite tournament on Tennessee'e Cherokee Lake. Key to success was to use the new Storm 360GT Searchbait to

locate fish quickly