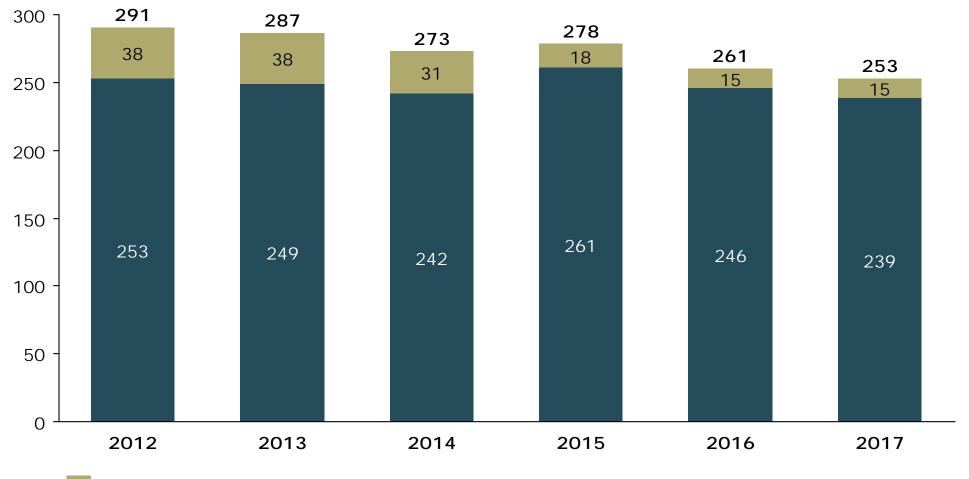

#### Key facts of Rapala

- Rapala, world's largest fishing lures manufacturer, was founded in 1936
- Today Rapala VMC Corporation is one of four global players in recreational fishing with the widest distribution network, global manufacturing, sourcing and product development resources and the most desired brands.
- Year 2017 turnover 253 M€, comparable EBIT\* 11.4 M€ and market capitalization ca. 140 M€ (03/2018)
- Some 2 700 employees in 42 countries, among the ten most international companies in Nasdaq Helsinki

#### Long-term development in sales – major impact from the declined Russian market

Russia Group excl. Russia