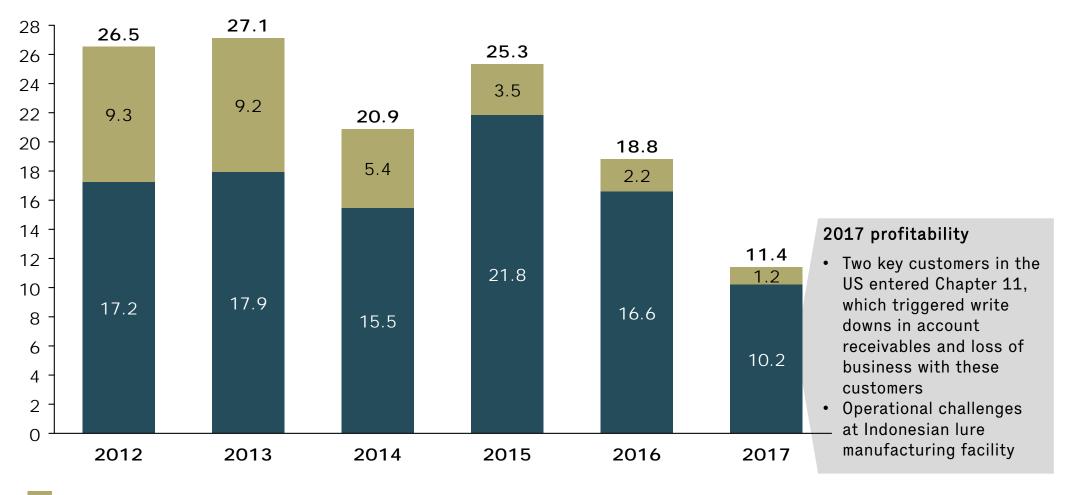

#### Key facts of Rapala

- Rapala, world's largest fishing lures manufacturer, was founded in 1936
- Today Rapala VMC Corporation is one of four global players in recreational fishing with the widest distribution network, global manufacturing, sourcing and product development resources and the most desired brands.
- Year 2017 turnover 253 M€, comparable EBIT\* 11.4 M€ and market capitalization ca. 140 M€ (03/2018)
- Some 2 700 employees in 42 countries, among the ten most international companies in Nasdaq Helsinki

## Long-term development in comparable EBIT – profitability contribution from Russia has decreased following the crisis in the market

Russia Group excl. Russia