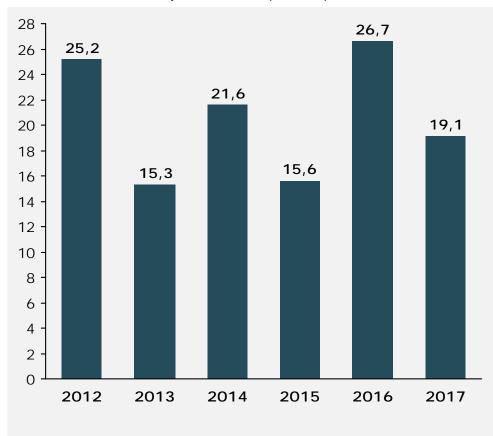

#### Stable operative cash flow over the years with predictable CAPEX levels

#### Cash flow from operations (MEUR)

Operative capital expenditure (MEUR)