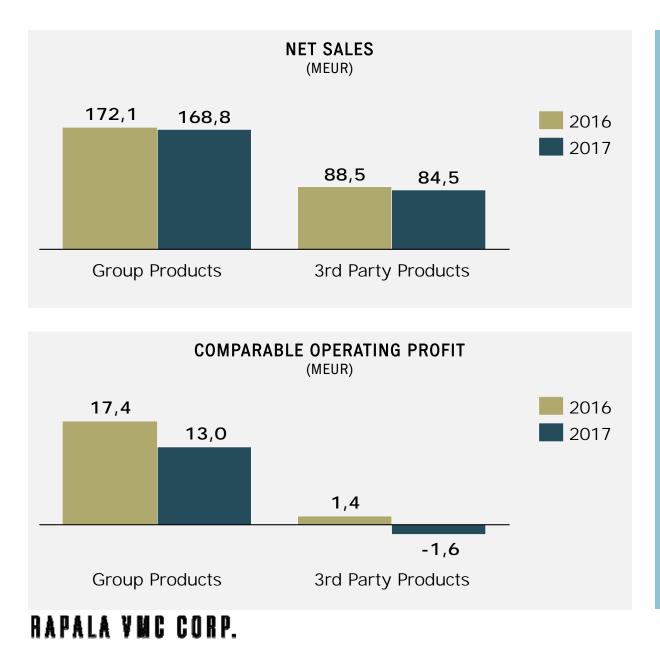

#### Reportable segments: Group Products and 3rd Party Products

- Group Products are either manufactured or subcontracted goods sold under own brands
- 3<sup>rd</sup> Party Products business is distribution of fishing and hunting products
- Distribution of 3<sup>rd</sup> Party Products adds value:
  - Complementing our product range in fishing
  - Balancing seasonality
  - Further leverage to our distribution network (gross profit of 3<sup>rd</sup> party business to cover our fixed cost base)
  - Supports sales of Group Products
  - Value creation also for the 3<sup>rd</sup> party principal