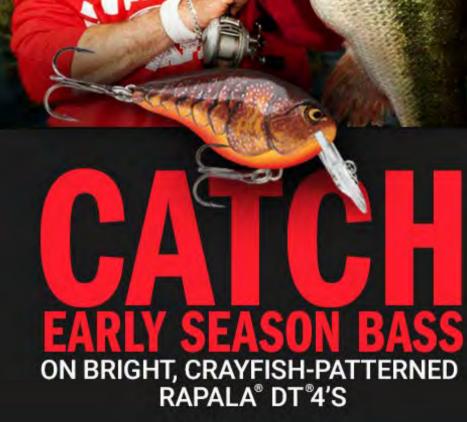

#### TIME TO SPOOL UP HIGH-PERCENTAGE SPRING BAITS

For spring multi-species fishing success, don't launch the boat or walk the shore without these four high-percentage baits - lipless crankbaits, spinnerbaits, jerkbaits and swimming grubs.

Each of these baits, this time of year, are very effective and easy to use for bass, walleye and pike, says Mark Fisher, Rapala's Director of Field Promotions. Use them to target points, coves, shoreline cover, emergent vegetation, old weeds and new weeds. "All those things are keys to putting the puzzle together in the springtime and make your fishing successful," he says.

#### THROW BRIGHT COLORS SHALLOW IN STAINED AND DIRTY WATER

You probably know to throw brightly colored crankbaits in stained and dirty water this spring, but are you fishing them shallow enough? Probably not, say a leading walleye guide and a bass pro.